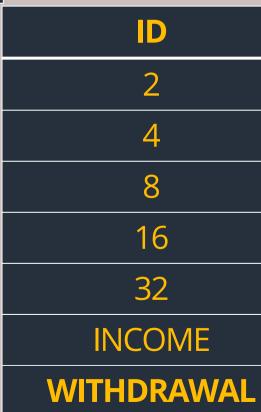

| ID         | INCOME | TOTAL INCOME |
|------------|--------|--------------|
| 2          | \$0.5  | \$1          |
| 4          | \$0.5  | \$2          |
| 8          | \$0.5  | \$4          |
| 16         | \$1    | \$16         |
| 32         | \$2.5  | \$80         |
| INCOME     | \$5    | \$103        |
| WITHDRAWAL |        | \$83         |