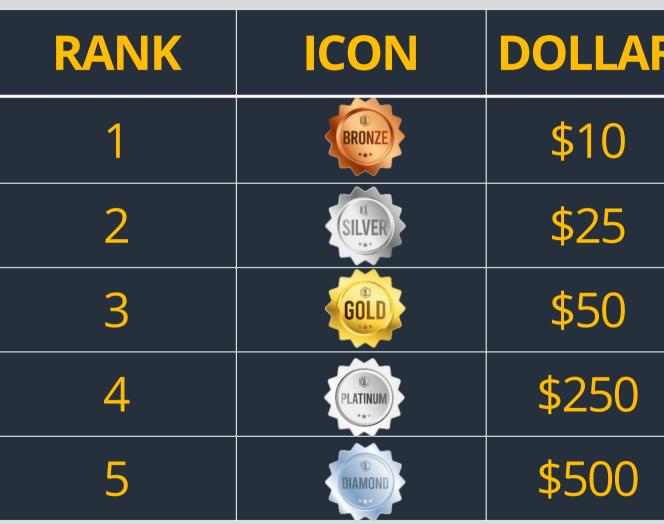

#### **DETAIL OF RANKS AUTOPOOL**

| RANK | NEW ID | UPGRADE      | RANK NAME | RANK            | DOLLAR     |
|------|--------|--------------|-----------|-----------------|------------|
| 1    | -      | <b>\$30</b>  | BRONZE    | BRONZE          | \$308259   |
| 2    | 2+     | \$50         | SILVER    | SILVER          | \$1492400  |
| 3    | 2+     | <b>\$100</b> | GOLD      | GOLD            | \$2984800  |
| 4    | 2+     | \$500        | PLATINUM  | PLATINUM<br>*** | \$14924000 |
| 5    | 2      | \$1000       | DIAMOND   | DIAMOND         | \$29848000 |