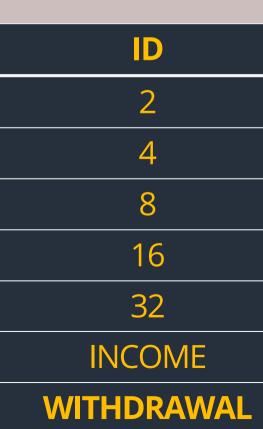

| ID         | INCOME | TOTAL INCOME |
|------------|--------|--------------|
| 2          | \$0.5  | \$1          |
| 4          | \$0.5  | \$2          |
| 8          | \$0.5  | \$4          |
| 16         | \$1    | \$16         |
| 32         | \$2.5  | \$80         |
| INCOME     | \$5    | \$103        |
| WITHDRAWAL |        | \$83         |