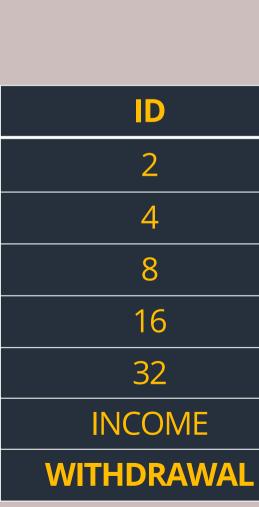

| ID         | INCOME | TOTAL INCOME |
|------------|--------|--------------|
| 2          | \$0.5  | \$1          |
| 4          | \$0.5  | \$2          |
| 8          | \$0.5  | \$4          |
| 16         | \$1    | \$16         |
| 32         | \$2.5  | \$80         |
| INCOME     | \$5    | \$103        |
| WITHDRAWAL |        | \$83         |