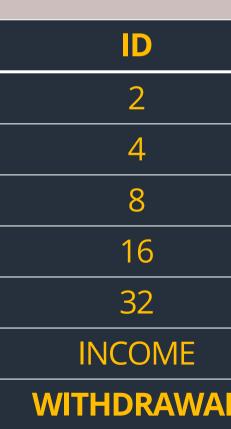

| ID         | INCOME | TOTAL INCOME |
|------------|--------|--------------|
| 2          | \$0.5  | \$1          |
| 4          | \$0.5  | \$2          |
| 8          | \$0.5  | \$4          |
| 16         | \$1    | \$16         |
| 32         | \$2.5  | \$80         |
| INCOME     | \$5    | \$103        |
| WITHDRAWAL |        | \$83         |