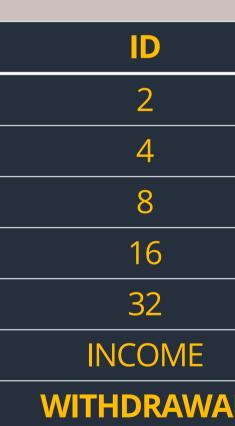

| ID         | INCOME | TOTAL INCOME |
|------------|--------|--------------|
| 2          | \$0.5  | \$1          |
| 4          | \$0.5  | \$2          |
| 8          | \$0.5  | \$4          |
| 16         | \$1    | \$16         |
| 32         | \$2.5  | \$80         |
| INCOME     | \$5    | \$103        |
| WITHDRAWAL |        | \$83         |