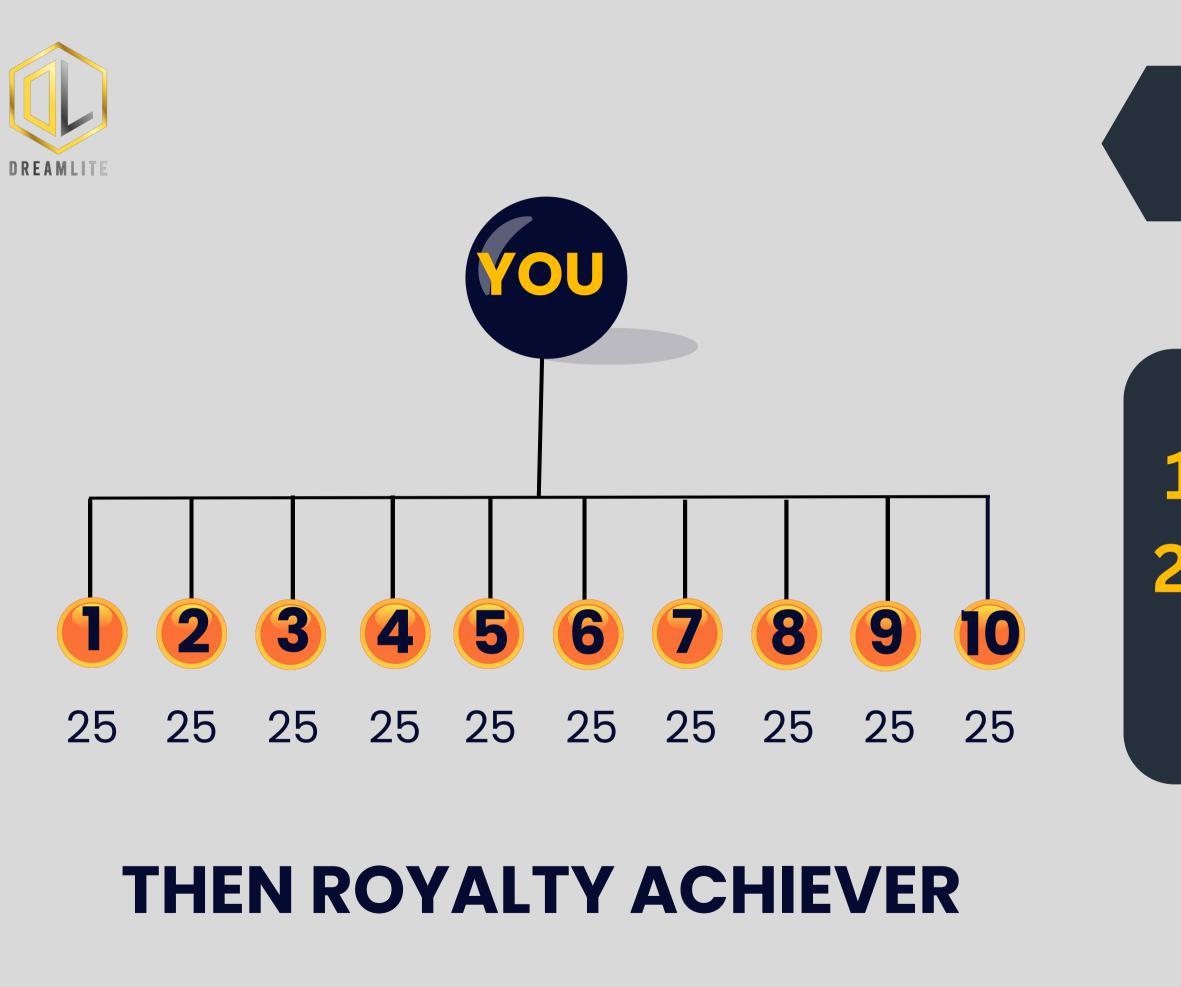

COME**

| CLUB   | MEMBER | DIRECT | <b>INCOME PER ID</b> |
|--------|--------|--------|----------------------|
| CLUB-1 | 25     | 5      | 2\$                  |
| CLUB-2 | 60     | 6      | 3\$                  |
| CLUB-3 | 105    | 7      | 4\$                  |
| CLUB-4 | 160    | 8      | 5\$                  |





7 DIRECT REFER AND 15-15 TEAM TOTAL 105 MEMBER TEAM THAN 4\$ PER ID TEAM MEMBER INCOME

www.dreamlite.io

| С | L | J | B | 1 |
|---|---|---|---|---|
|   |   |   |   |   |

5 DIRECT REFER AND 5-5 TEAM TOTAL 25 MEMBER TEAM THAN 2\$ PER ID TEAM **MEMBER INCOME** 

#### CLUB 3



CLUB 2

6 DIRECT REFER AND 10-10 TEAM TOTAL 60 MEMBER TEAM THAN 3\$ PER ID TEAM MEMBER INCOME



**CLUB** 4

8 DIRECT REFER AND 20-20 TEAM TOTAL 160 MEMBER TEAM THAN 5\$ PER ID TEAM MEMBER INCOME



www.dreamlite.io

www.dreamlite.io

### **ROYALTY INCOME**

## 10 DIRECT REFER AND 25-25 TEAM TOTAL 250 MEMBER TEAM



#### **EVERY MONTH 2 LUCKY DRAW ON 15-30 DATE**

#### **IT IS NECESSARY TO HAVE TWO ACTIVE USERS IN THE DIRECT REFERRAL FOR ANY ACTIVE USERS TO PARTICIPATE IN THE LUCKY DRAW**

www.dreamlite.io

### **LUCKY DRAW**





## Thank You For Your Attention



Visit Our Website **www.dreamlite.io**